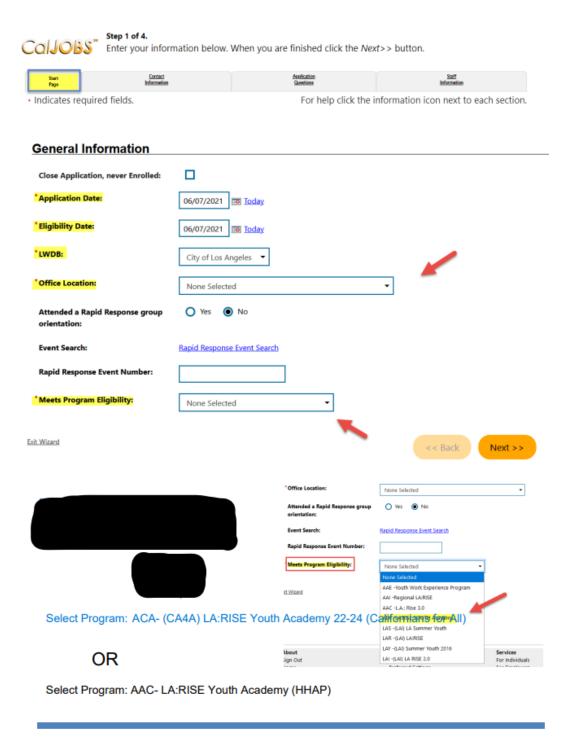

# **Program Page**

- 6) In the next step, you will need to select the appropriate LA:RISE Youth Academy Program.
- 7) Californians for All (CA4A); 18-30 yrs. 250 hours
  - a) ACA- (CA4A) LA:RISE Youth Academy 22-24 (Californians....)
- 8) Proceed to complete participant contact info

#### **Contact Information**

- 9) CA4A ADP Application has 26 questions
  - Questions # 21-26 on CalJOBS <sup>SM</sup> ADP will remain OPEN in the system.
     These questions MUST be updated before closing all activities to capture accurate data.
  - Please refer to screenshots on next page for complete list of questions.
- 11) Add the following Activity Codes when enrolling participant for the first time