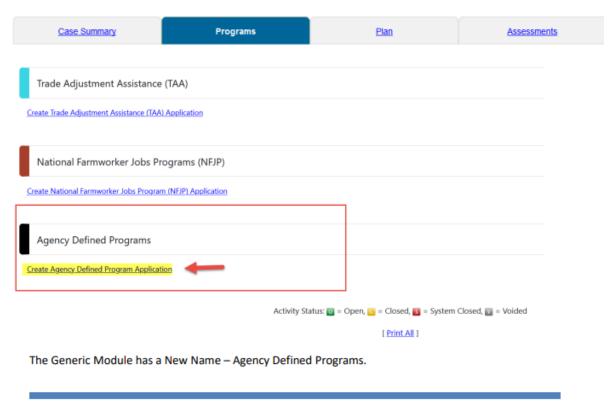

#### Portfolio Section

Navigate towards Staff Profiles > Case Management> Profile > Programs

# **Program Page**

- 6) In the next step, you will need to select the appropriate LA:RISE Youth Academy Program.
- 7) Californians for All (CA4A); 18-30 yrs. 250 hours
  - a) ACA- (CA4A) LA:RISE Youth Academy 22-24 (Californians....)
- 8) Proceed to complete participant contact info