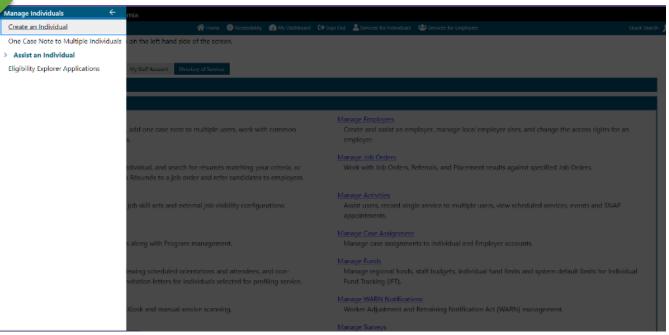

Once you have verified that participant is currently NOT enrolled with another agency,

2) Click on Create an Individual

- 3) Begin to input participant's information. Sample: Kobe Bryant. last 4#'s of SS: 0824
- 4) The page will ask to create a login and a password
  - <u>CA4A program login suggestion</u>: First 3 letters of participant's first name and complete last name and last 2 numbers of SS#. SAMPLE Login: *KobBryant24*
  - <u>CA4A password suggestion</u>: CA4A22-23 AND participant's last 4 digits of their SS#. SAMPLE: CA4A22-23-0824
- 5) All required fields will need to be entered before moving on to the following steps.