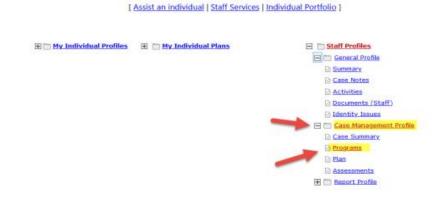

#### Portfolio Section

Navigate towards Staff Profiles > Case Management> Profile > Programs