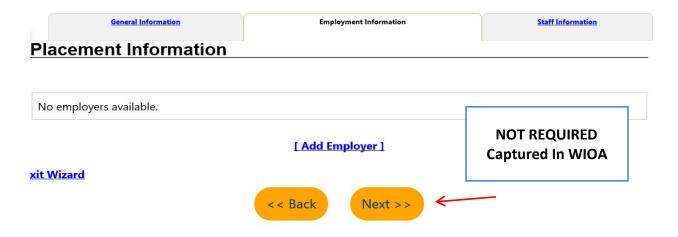

# **Agency Defined Program – Creating a Closure**

Select Create Exit/Outcome under Agency Defined Program Application





Next >>

## Step 2 - Employment Information (NOT REQUIRED)



#### Step 2 of 3.

Enter your information below. When you are finished click the Next>> button.



Step 3 - Staff Information



#### Step 3 of 3.

Enter your information below. To save your changes and continue, click the Finish>> button.

General Information Employment Information Staff Information

### **Outcome Staff Information**

#### Case Note:



Current Case Manager: Case currently Not Assigned to a Case Manager

**Assign Case Manager** 

i

**Assign Me** 

**Remove Case Manager Assignment** 

Previous Case Manager:

**Exit Wizard**