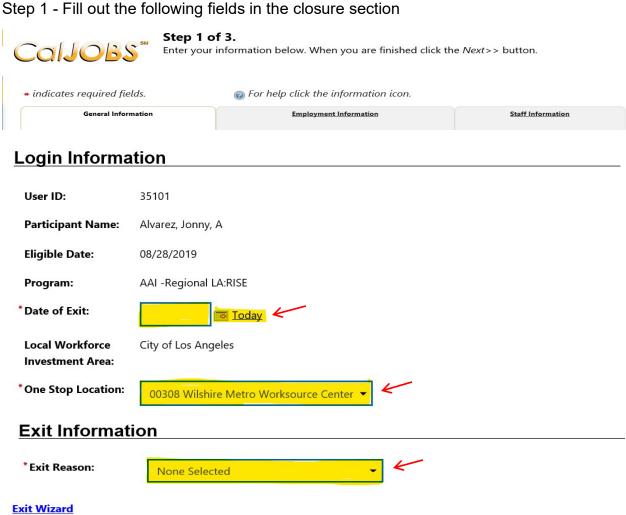

#### Step 2 of 3.

Enter your information below. When you are finished click the Next>> button.

Step 3 - Staff Information