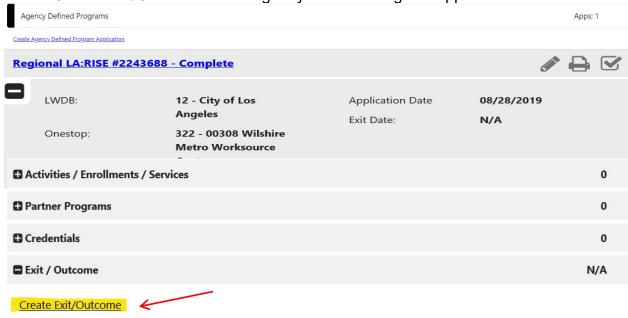

# **Agency Defined Program – Creating a Closure**

Select Create Exit/Outcome under Agency Defined Program Application

Next >>