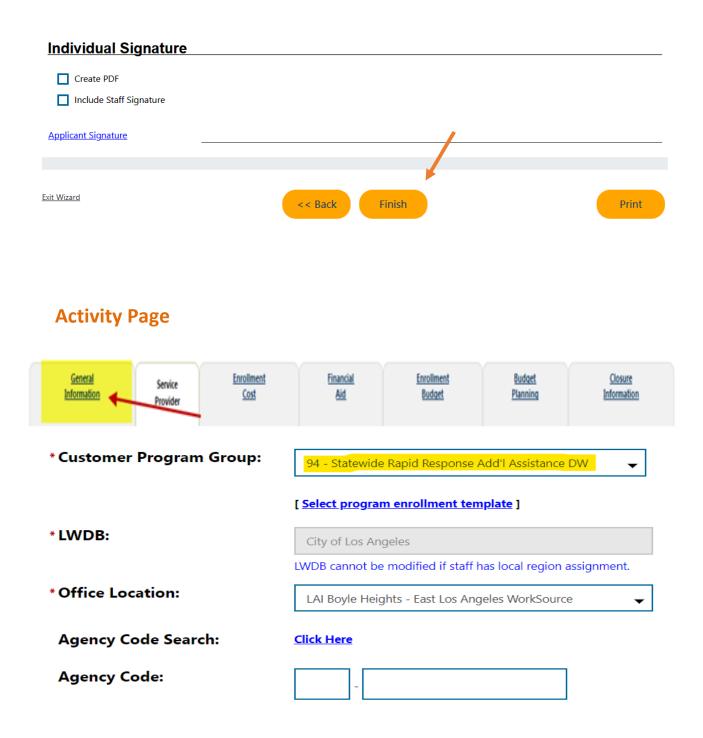

LAX Statewide Rapid Response Additional Assistance – Grant 1214 (02/01/2021)

• Complete adding the Grant by selecting Finish.

#### Program

In the Enrolled Grant Section, you will need to make the following selection for the grant you want to run a report.

|                        | Program                                                                                                              |
|------------------------|----------------------------------------------------------------------------------------------------------------------|
| Customer Group:        | Statewide Youth                                                                                                      |
| Press Ctrl to select   | Incumbent Worker - Adult                                                                                             |
| multiple items         | Statewide Adult                                                                                                      |
|                        | Statewide Rapid Response Add'l Assistance DW                                                                         |
|                        |                                                                                                                      |
|                        | Enrolled Grant                                                                                                       |
| Statewide Grants inclu | ding NEG:                                                                                                            |
|                        |                                                                                                                      |
| Grant Status:          | Active O Inactive O All                                                                                              |
| Grant Type:            | SW Rapid Response Additional Assistance                                                                              |
| Available Grants:      | 795 - 1205 - COVID-19 Business Support                                                                               |
| Press Ctrl to select   | 796 - 2289 - COVID-19 AA Grant Adult Participant C                                                                   |
|                        |                                                                                                                      |
| nultiple items         | 807 - 2290 - North Bay COVID-19 Response Particip                                                                    |
| multiple items         | 807 - 2290 - North Bay COVID-19 Response Particip<br>820 - 1214 - COVID-19 Keeping LA Working Initiativ <del>-</del> |
| multiple items         |                                                                                                                      |
| multiple items         | 820 - 1214 - COVID-19 Keeping LA Working Initiativ -                                                                 |
| nultiple items         | 820 - 1214 - COVID-19 Keeping LA Working Initiativ -                                                                 |