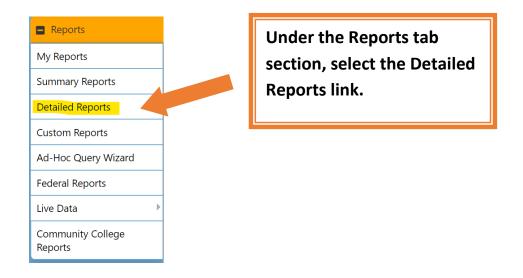

### **Reports**

There are several report options, scroll down and find the **"Case Management Report"** section and click on "Case Load WIOA."

#### **Case Management Reports**

<u>Case Load</u> Display Case Load Reports

Case Load - WIOA Display Case Load - WIOA Reports

<u>Payment</u> Display Payment Reports

<u>Staff Referrals</u> Display Staff Referrals Reports