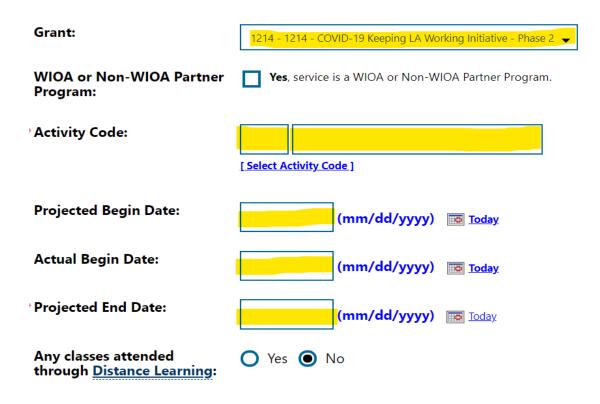

 Select Add SW Rapid Response Additional Assistance 1214 – COVID-19 Keep LA Working Initiative Phase 2

| Grant Type                              | Grant ID | Grant Name                                              | Local Grant Code | Date Added | Action     |
|-----------------------------------------|----------|---------------------------------------------------------|------------------|------------|------------|
| SW Rapid Response Additional Assistance | 754      | 1180 - Keep LA Working Initiative (LAI)                 | 1180             |            | <u>Add</u> |
| SW Rapid Response Additional Assistance | 820      | 1214 - COVID-19 Keeping LA Working Initiative - Phase 2 | 1214             |            | Add        |
|                                         |          |                                                         |                  |            |            |

LAX Statewide Rapid Response Additional Assistance – Grant 1214 (02/01/2021)

• Complete adding the Grant by selecting Finish.