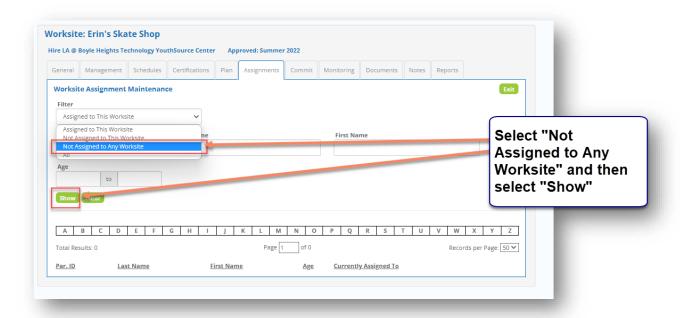

- 18. Select the "Documents" tab
- 19. Select "Add Document" and add the signed "Site Assurances and Certifications Forms" and any other pertinent information
- 20. Select "Commit" tab
- 21. Select "Commit". EWDD will evaluate your worksite application and either approve or reject it. If they approve it, you can then add participants to it and enter worksite monitoring notes.