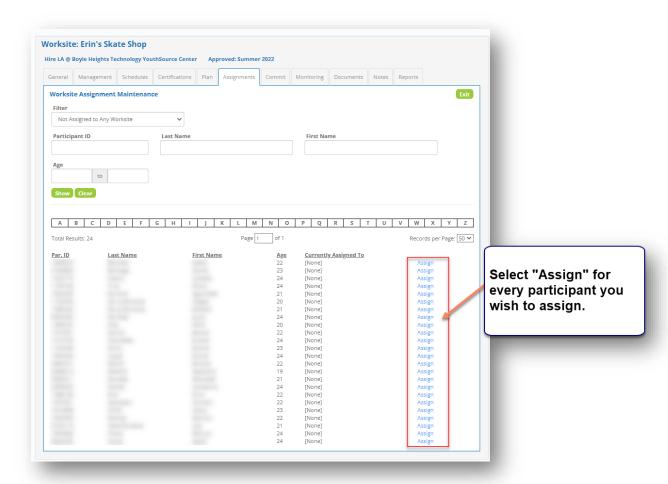

- 18. Select the "Documents" tab
- 19. Select "Add Document" and add the signed "Site Assurances and Certifications Forms" and any other pertinent information
- 20. Select "Commit" tab
- 21. Select "Commit". EWDD will evaluate your worksite application and either approve or reject it. If they approve it, you can then add participants to it and enter worksite monitoring notes.