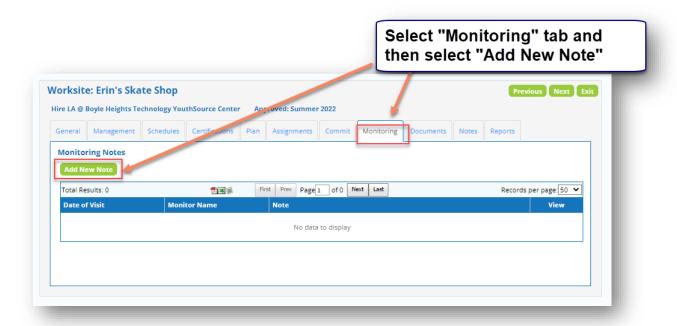

- 18. Select the "Documents" tab
- 19. Select "Add Document" and add the signed "Site Assurances and Certifications Forms" and any other pertinent information
- 20. Select "Commit" tab
- 21. Select "Commit". EWDD will evaluate your worksite application and either approve or reject it. If they approve it, you can then add participants to it and enter worksite monitoring notes.