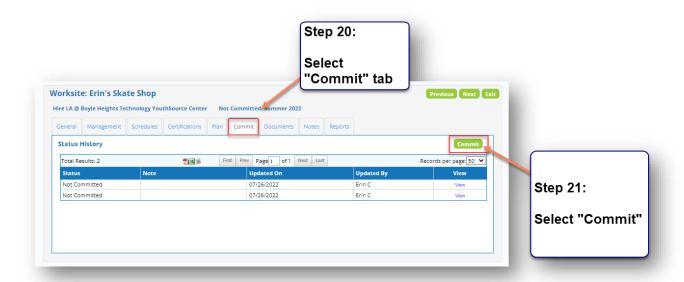

- 18. Select the "Documents" tab
- 19. Select "Add Document" and add the signed "Site Assurances and Certifications Forms" and any other pertinent information
- 20. Select "Commit" tab
- 21. Select "Commit". EWDD will evaluate your worksite application and either approve or reject it. If they approve it, you can then add participants to it and enter worksite monitoring notes.