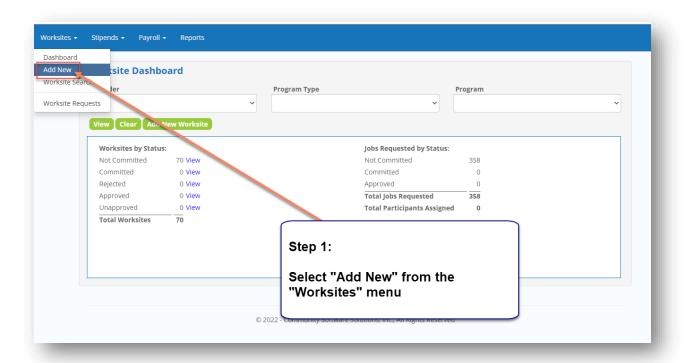

## **Entering a Worksite Application**

Worksite applications can be entered directly into the Hire LA Youth site

Hire

To enter an application, follow the steps below.

- 1. Select "Add New" from the "Worksites" menu
- 2. Select the program to add the new worksite to
- 3. Complete the information on the screen
- 4. Select "Save"
- 5. Select "Management" tab
- 6. Complete this information
- 7. Select "Add Staff" to add the staff. \*This number should equal the number entered for the question "How many staff will be responsible for supervising youth?"
- 8. Select "Schedules" tab
- 9. Select "Edit"
- 10. Complete the information on the screen
- 11. Select "Add New Job". \*Please note, the number of jobs must equal the number entered in the question "What is the total number of participants requested?"
- 12. Select "Certifications" tab
- 13. Select "Edit"
- 14. Complete the information on the screen. \*Go to the "Reports" tab to print out the Worksite Application and Site Assurances and Certifications Forms. Then, have the worksite sign it. Once you have accomplished this, you may check off that you have received the forms.
- 15. Select "Plan" tab
- 16.Select "Edit"
- 17. Complete the information