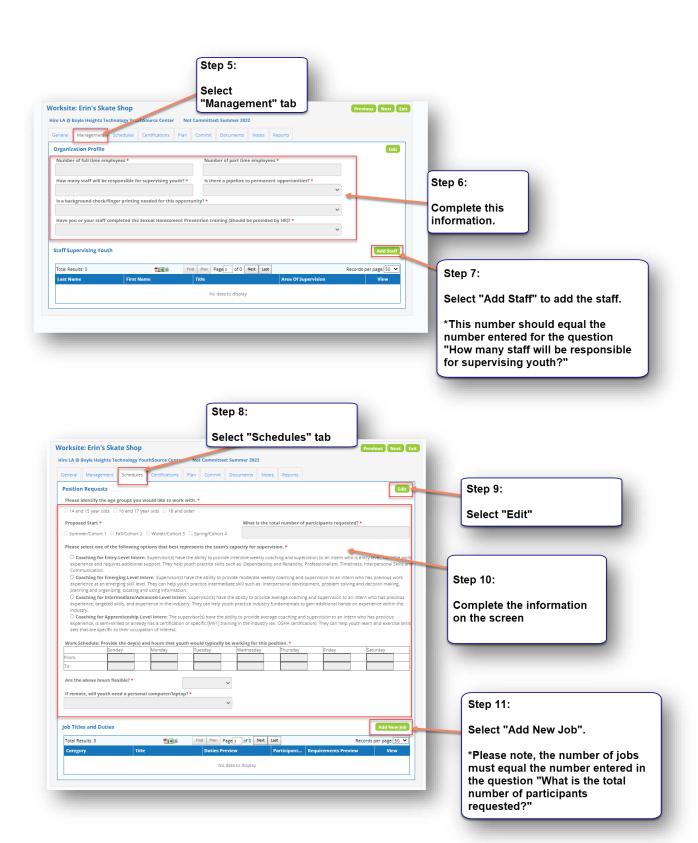

## **Entering a Worksite Application**

Worksite applications can be entered directly into the Hire LA Youth site

Hire

To enter an application, follow the steps below.

- 1. Select "Add New" from the "Worksites" menu
- 2. Select the program to add the new worksite to
- 3. Complete the information on the screen
- 4. Select "Save"
- 5. Select "Management" tab
- 6. Complete this information
- 7. Select "Add Staff" to add the staff. \*This number should equal the number entered for the question "How many staff will be responsible for supervising youth?"
- 8. Select "Schedules" tab
- 9. Select "Edit"
- 10. Complete the information on the screen
- 11. Select "Add New Job". \*Please note, the number of jobs must equal the number entered in the question "What is the total number of participants requested?"
- 12. Select "Certifications" tab
- 13. Select "Edit"
- 14. Complete the information on the screen. \*Go to the "Reports" tab to print out the Worksite Application and Site Assurances and Certifications Forms. Then, have the worksite sign it. Once you have accomplished this, you may check off that you have received the forms.
- 15. Select "Plan" tab
- 16.Select "Edit"
- 17. Complete the information