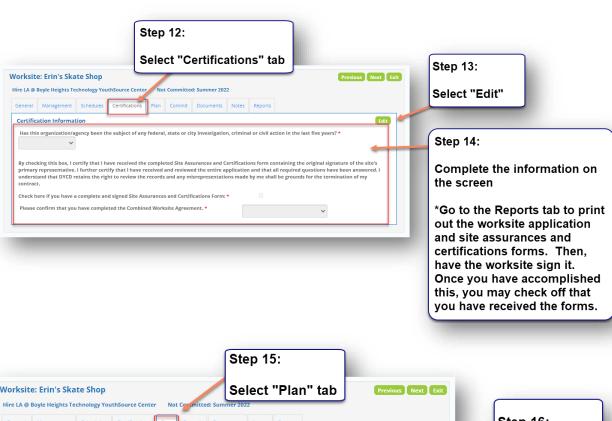

## **Entering a Worksite Application**

Worksite applications can be entered directly into the Hire LA Youth site

Hire

To enter an application, follow the steps below.

- 1. Select "Add New" from the "Worksites" menu
- 2. Select the program to add the new worksite to
- 3. Complete the information on the screen
- 4. Select "Save"
- 5. Select "Management" tab
- 6. Complete this information
- 7. Select "Add Staff" to add the staff. \*This number should equal the number entered for the question "How many staff will be responsible for supervising youth?"
- 8. Select "Schedules" tab
- 9. Select "Edit"
- 10. Complete the information on the screen
- 11. Select "Add New Job". \*Please note, the number of jobs must equal the number entered in the question "What is the total number of participants requested?"
- 12. Select "Certifications" tab
- 13. Select "Edit"
- 14. Complete the information on the screen. \*Go to the "Reports" tab to print out the Worksite Application and Site Assurances and Certifications Forms. Then, have the worksite sign it. Once you have accomplished this, you may check off that you have received the forms.
- 15. Select "Plan" tab
- 16.Select "Edit"
- 17. Complete the information