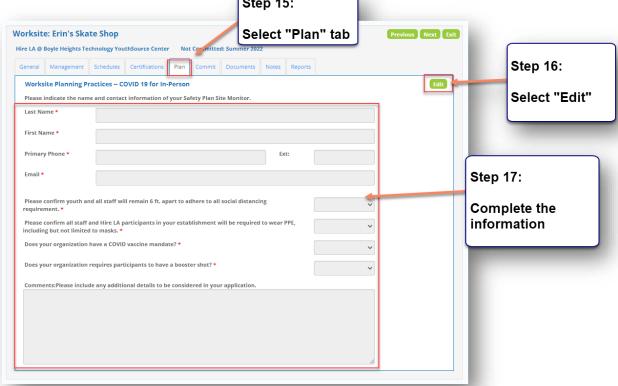

## **Entering a Worksite Application**

Worksite applications can be entered directly into the Hire LA Youth site

Hire

To enter an application, follow the steps below.

- 1. Select "Add New" from the "Worksites" menu
- 2. Select the program to add the new worksite to
- 3. Complete the information on the screen
- 4. Select "Save"
- 5. Select "Management" tab
- 6. Complete this information
- 7. Select "Add Staff" to add the staff. \*This number should equal the number entered for the question "How many staff will be responsible for supervising youth?"
- 8. Select "Schedules" tab
- 9. Select "Edit"
- 10. Complete the information on the screen
- 11. Select "Add New Job". \*Please note, the number of jobs must equal the number entered in the question "What is the total number of participants requested?"
- 12. Select "Certifications" tab
- 13. Select "Edit"
- 14. Complete the information on the screen. \*Go to the "Reports" tab to print out the Worksite Application and Site Assurances and Certifications Forms. Then, have the worksite sign it. Once you have accomplished this, you may check off that you have received the forms.
- 15. Select "Plan" tab
- 16.Select "Edit"
- 17. Complete the information