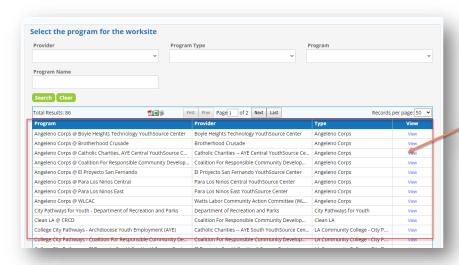

## **Entering a Worksite Application**

Worksite applications can be entered directly into the Hire LA Youth site

Hire

To enter an application, follow the steps below.

- 1. Select "Add New" from the "Worksites" menu
- 2. Select the program to add the new worksite to
- 3. Complete the information on the screen
- 4. Select "Save"
- 5. Select "Management" tab
- 6. Complete this information
- 7. Select "Add Staff" to add the staff. \*This number should equal the number entered for the question "How many staff will be responsible for supervising youth?"
- 8. Select "Schedules" tab
- 9. Select "Edit"
- 10. Complete the information on the screen
- 11. Select "Add New Job". \*Please note, the number of jobs must equal the number entered in the question "What is the total number of participants requested?"
- 12. Select "Certifications" tab
- 13. Select "Edit"
- 14. Complete the information on the screen. \*Go to the "Reports" tab to print out the Worksite Application and Site Assurances and Certifications Forms. Then, have the worksite sign it. Once you have accomplished this, you may check off that you have received the forms.
- 15. Select "Plan" tab
- 16.Select "Edit"
- 17. Complete the information

## Step 2: Select the program to add the new worksite to

Step 4:

Select "Save"

Hire

Sponsor

EWDD will evaluate your worksite and either "Approve" or "Reject" it.

Hire

Page 8 of 9