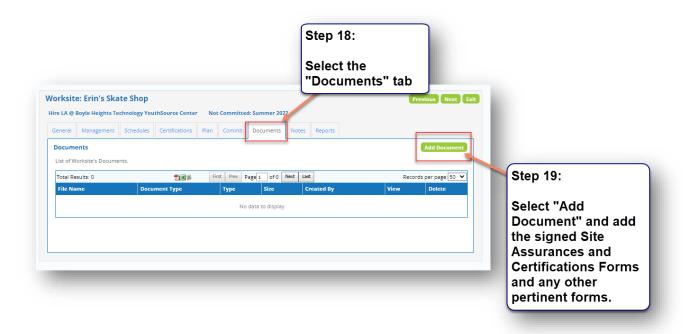

- 18. Select the "Documents" tab
- 19. Select "Add Document" and add the signed "Site Assurances and Certifications Forms" and any other pertinent information
- 20. Select "Commit" tab
- 21. Select "Commit". EWDD will evaluate your worksite application and either approve or reject it. If they approve it, you can then add participants to it and enter worksite monitoring notes.