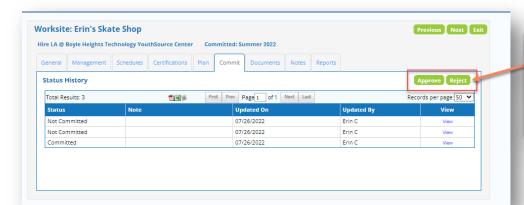

- 18. Select the "Documents" tab
- 19. Select "Add Document" and add the signed "Site Assurances and Certifications Forms" and any other pertinent information
- 20. Select "Commit" tab
- 21. Select "Commit". EWDD will evaluate your worksite application and either approve or reject it. If they approve it, you can then add participants to it and enter worksite monitoring notes.

## Step 2: Select the program to add the new worksite to

Step 4:

Select "Save"

Hire

Sponsor

EWDD will evaluate your worksite and either "Approve" or "Reject" it.

Hire

Page 8 of 9