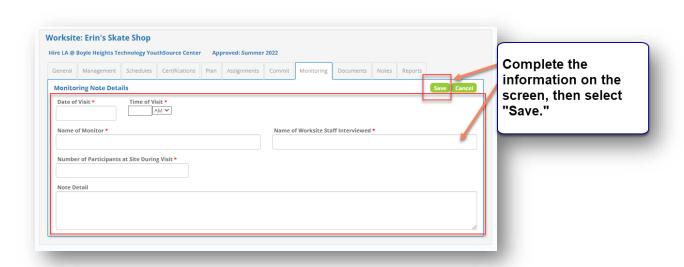

- 18. Select the "Documents" tab
- 19. Select "Add Document" and add the signed "Site Assurances and Certifications Forms" and any other pertinent information
- 20. Select "Commit" tab
- 21. Select "Commit". EWDD will evaluate your worksite application and either approve or reject it. If they approve it, you can then add participants to it and enter worksite monitoring notes.