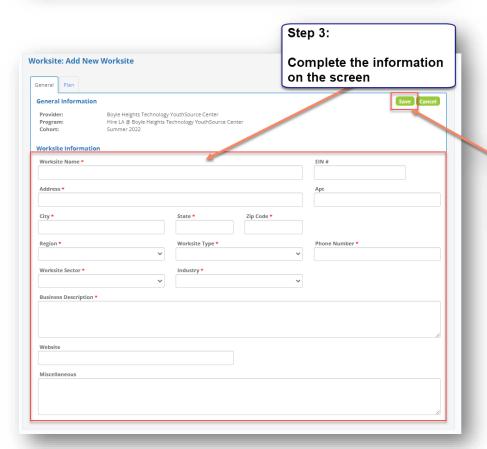

## **Entering a Worksite Application**

Worksite applications can be entered directly into the Hire LA Youth site

Hire

To enter an application, follow the steps below.

- 1. Select "Add New" from the "Worksites" menu
- 2. Select the program to add the new worksite to
- 3. Complete the information on the screen
- 4. Select "Save"
- 5. Select "Management" tab
- 6. Complete this information
- 7. Select "Add Staff" to add the staff. \*This number should equal the number entered for the question "How many staff will be responsible for supervising youth?"
- 8. Select "Schedules" tab
- 9. Select "Edit"
- 10. Complete the information on the screen
- 11. Select "Add New Job". \*Please note, the number of jobs must equal the number entered in the question "What is the total number of participants requested?"
- 12. Select "Certifications" tab
- 13. Select "Edit"
- 14. Complete the information on the screen. \*Go to the "Reports" tab to print out the Worksite Application and Site Assurances and Certifications Forms. Then, have the worksite sign it. Once you have accomplished this, you may check off that you have received the forms.
- 15. Select "Plan" tab
- 16.Select "Edit"
- 17. Complete the information

## Step 2: Select the program to add the new worksite to

Step 4:

Select "Save"

Hire

Sponsor

EWDD will evaluate your worksite and either "Approve" or "Reject" it.

Hire

Page 8 of 9