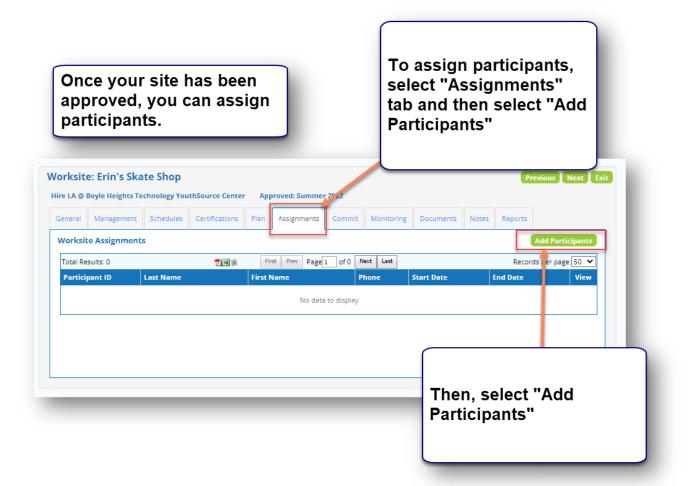

- 18. Select the "Documents" tab
- 19. Select "Add Document" and add the signed "Site Assurances and Certifications Forms" and any other pertinent information
- 20. Select "Commit" tab
- 21. Select "Commit". EWDD will evaluate your worksite application and either approve or reject it. If they approve it, you can then add participants to it and enter worksite monitoring notes.